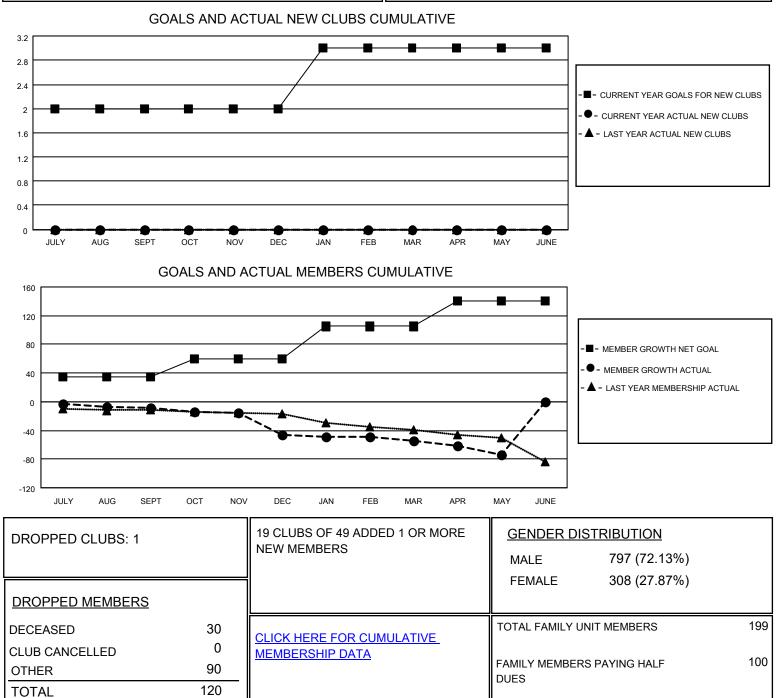

## LOCATION INDIANA

District 25 B

Results as of: 5/31/2021

| Clubs                 |               |           |               | Members               |                        |                         |                                                    |
|-----------------------|---------------|-----------|---------------|-----------------------|------------------------|-------------------------|----------------------------------------------------|
| RESULTS FOR 2020-2021 |               |           |               | RESULTS FOR 2020-2021 |                        |                         |                                                    |
| QUARTER               | NEW CLUB GOAL | NEW CLUBS | DROPPED CLUBS | QUARTER               | BER GROWTH NET<br>GOAL | MEMBER GROWTH<br>ACTUAL | DROPPED<br>MEMBERS ACTUAL<br>(including transfers) |
| JULY/AUG/SEPT         | 2             | 0         | 0             | JULY/AUG/SEPT         | 35                     | 20                      | 24                                                 |
| OCT/NOV/DEC           | 0             | 0         | 0             | OCT/NOV/DEC           | 25                     | 27                      | 53                                                 |
| JAN/FEB/MAR           | 1             | 0         | 1             | JAN/FEB/MAR           | 45                     | 14                      | 16                                                 |
| APR/MAY/JUNE          | 0             | 0         | 0             | APR/MAY/JUNE          | 35                     | 8                       | 27                                                 |